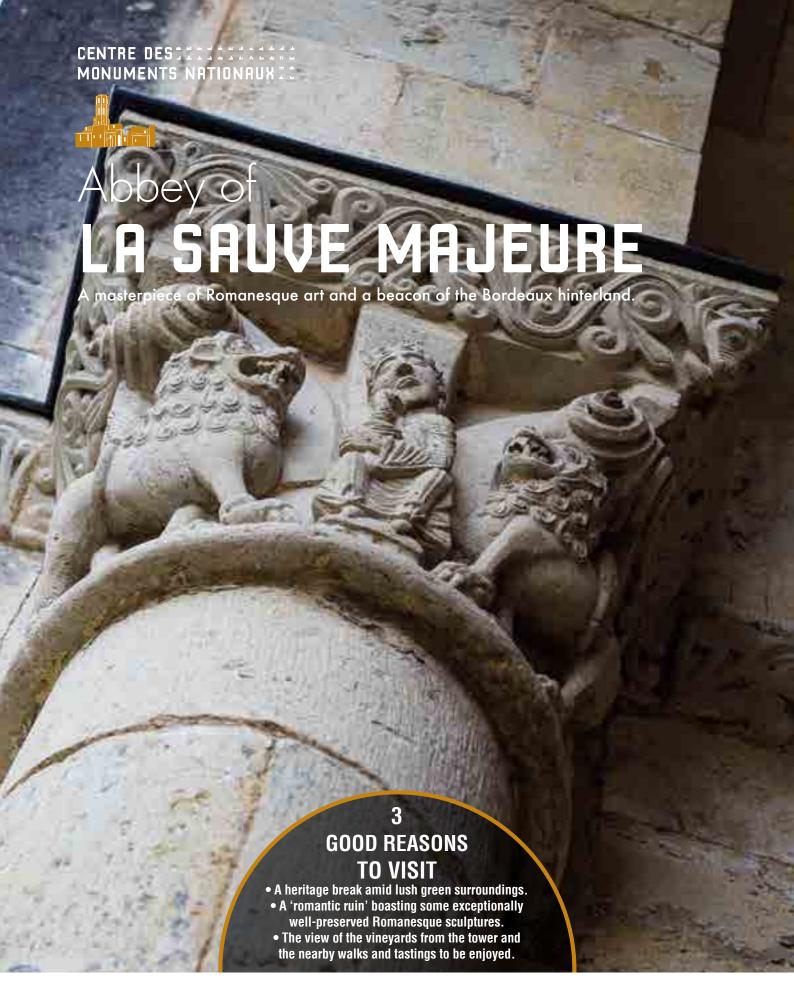

This medieval Benedictine abbey is set in an extraordinary location. Spectacular capitals and sculpted decor await inside.

Situated on the Santiago de Compostela pilgrimage route, its grounds make for an inviting place to stop just outside Bordeaux, in the Entre-deux-Mers region.